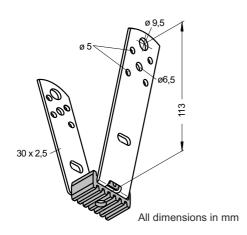

# TRAPEZE SHAPED SLAB BRACKET Type 60 AL

DBP 3818220.3

with washer or washer-nut

SOUND INSULATED according to DIN 4109

| Item  | Item number | Description                        |
|-------|-------------|------------------------------------|
| 60 AL | 21021257    | zinc-coated, for M8<br>with washer |
| 60 AL | 21023262    | zinc-coated,<br>with washer-nut M8 |

## **Technical data**

Sound-proofing performance: 20 db (A) max. tensile strength: 500 N Bending load: 5500 N

### **Description**

Fastener for the supporting of rectangular ventilating ducts, pipes etc. with structure-borne sound insulating rubber plates for threaded rod connection M8 with washer nut and with washer and hexagonal nut. This construction enables easy adaption to different trapeze ceilings. The rubber centring, as well as the strong profiling of the rubber insulation plate, are the deciding factors for perfect sound insulation.