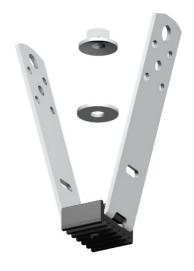

# TRAPEZE SHAPED SLAB BRACKET Type 60 AL

DBP 3818220.3

with washer or washer-nut

SOUND INSULATED according to DIN 4109

| Item  | Item number | Description                        |
|-------|-------------|------------------------------------|
| 60 AL | 21021257    | zinc-coated, for M8<br>with washer |
| 60 AL | 21023262    | zinc-coated,<br>with washer-nut M8 |

### **Description**

Fastener for the supporting of rectangular ventilating ducts, pipes etc. with structure-borne sound insulating rubber plates for threaded rod connection M8 with washer nut and with washer and hexagonal nut. This construction enables easy adaption to different trapeze ceilings. The rubber centring, as well as the strong profiling of the rubber insulation plate, are the deciding factors for perfect sound insulation.

#### **Specification**

Zinc-coated, with a washer (DIN 9021) or with a washer-nut M8 (DIN 53010)