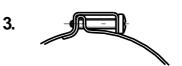

# Assembly sequence

\*) Wi = for folded spiral-seam pipes
Other diameters on request.
Please tell us the requested
pipe diameter.

All dimensions in mm