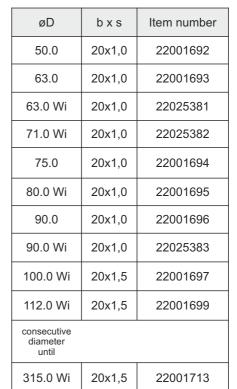

# Assembly sequence

\*) Wi = for folded spiral-seam pipes
Other diameters on request.
Please tell us the requested
pipe diameter.

All dimensions in mm