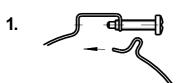

# Assembly sequence

\*) Wi = for folded spiral-seam pipes
Other diameters on request.
Please tell us the requested
pipe diameter.

All dimensions in mm