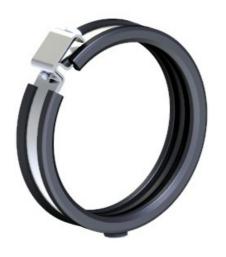

## **SCREW ON PIPE CLAMP**

one piece, with link-in screw top and elastomer inlay

SOUND INSULATED according to DIN 4109

#### **Description**

The zinc-coated screw on pipe clamp Type 109 Gu is a one piece clamp, equipped with a great load-bearing capability and a riveted M8 connection nut, for the assembling of plastic- or folded-seam pipes from 50 to 315 mm in every fitting position. The easy to install pipe clamp disposes of a closed limb **link-in screw top** and is suitable for flexible pipes with large diameter. The pre-assembled screw is easily screwed in with battery-operated screwdrivers. There are no unfortified parts, the pipe clamp is delivered ready to mount. No part must be dissembled. **Link-in, screw tightly, ready**!