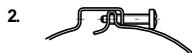

# Assembly sequence

\*) Wi = for folded spiral-seam pipes
Other diameters on request.
Please tell us the requested
pipe diameter.

All dimensions in mm