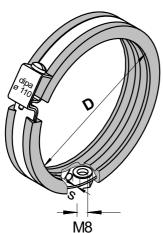

## **SCREW ON PIPE CLAMP**

one piece, with link-in screw top and elastomer inlay

SOUND INSULATED according to DIN 4109

#### **Description**

The zinc-coated screw on pipe clamp Type 109 Gu is a one piece clamp, equipped with a great load-bearing capability and a riveted M8 connection nut, for the assembling of plastic- or folded-seam pipes from 50 to 315 mm in every fitting position. The easy to install pipe clamp disposes of a closed limb **link-in screw top** and is suitable for flexible pipes with large diameter. The pre-assembled screw is easily screwed in with battery-operated screwdrivers. There are no unfortified parts, the pipe clamp is delivered ready to mount. No part must be dissembled. **Link-in, screw tightly, ready**!