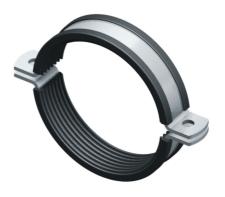

two piece, with and without elastomer inlay heavy model

Type 114 S 114 S Gu

**Type 114 S** 

Type 114 S Gu

All dimensions in mm

| Material<br>b x s | øD                                                               | d    | L  |
|-------------------|------------------------------------------------------------------|------|----|
| 40x6,0            | 60.3<br>76.1<br>consecutive<br>pipe diameter<br>until<br>168.3   | 13,0 | 40 |
| 50x6,0            | 219.1<br>236.0<br>consecutive<br>pipe diameter<br>until<br>273.0 | 18,0 | 50 |
| 60x8,0            | 323.9<br>355.6<br>consecutive<br>pipe diameter<br>until<br>711.0 | 23,0 | 60 |

Other diameters on request. Please tell us the requested pipe diameter

SOUND INSULATED according to **DIN 4109** 