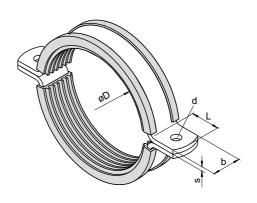

two piece, with and without elastomer inlay heavy model

Type 114 S 114 S Gu

**Type 114 S** 

Type 114 S Gu

All dimensions in mm

| Material<br>b x s | øD                                                               | d    | L  |
|-------------------|------------------------------------------------------------------|------|----|
| 40x6,0            | 60.3<br>76.1<br>consecutive<br>pipe diameter<br>until<br>168.3   | 13,0 | 40 |
| 50x6,0            | 219.1<br>236.0<br>consecutive<br>pipe diameter<br>until<br>273.0 | 18,0 | 50 |
| 60x8,0            | 323.9<br>355.6<br>consecutive<br>pipe diameter<br>until<br>711.0 | 23,0 | 60 |