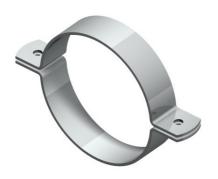

two piece, with and without elastomer inlay heavy model

Type 114 S 114 S Gu

**Type 114 S** 

Type 114 S Gu

All dimensions in mm

| Material<br>b x s | øD                                                               | d    | L  |
|-------------------|------------------------------------------------------------------|------|----|
| 40x6,0            | 60.3<br>76.1<br>consecutive<br>pipe diameter<br>until<br>168.3   | 13,0 | 40 |
| 50x6,0            | 219.1<br>236.0<br>consecutive<br>pipe diameter<br>until<br>273.0 | 18,0 | 50 |
| 60x8,0            | 323.9<br>355.6<br>consecutive<br>pipe diameter<br>until<br>711.0 | 23,0 | 60 |

## **Specification**

Ordinary steel, galvanized, hot-dip galvanized. Stainless steel material-No. 1.4301 or 1.4571.

Also STAINLESS available **RUST PROOF**