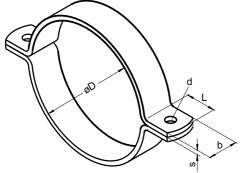

two piece, with and without elastomer inlay heavy model

Type 114 S 114 S Gu

**Type 114 S** 

Type 114 S Gu

All dimensions in mm

| Material<br>b x s | øD                                                               | d    | L  |
|-------------------|------------------------------------------------------------------|------|----|
| 40x6,0            | 60.3<br>76.1<br>consecutive<br>pipe diameter<br>until<br>168.3   | 13,0 | 40 |
| 50x6,0            | 219.1<br>236.0<br>consecutive<br>pipe diameter<br>until<br>273.0 | 18,0 | 50 |
| 60x8,0            | 323.9<br>355.6<br>consecutive<br>pipe diameter<br>until<br>711.0 | 23,0 | 60 |

Other diameters on request. Please tell us the requested pipe diameter

SOUND INSULATED according to **DIN 4109** 