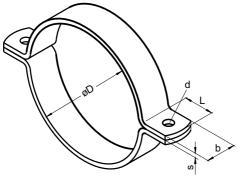

two piece, with and without elastomer inlay heavy model

Type 114 S 114 S Gu

**Type 114 S** 

Type 114 S Gu

All dimensions in mm

| Material<br>b x s | øD                                                               | d    | L  |
|-------------------|------------------------------------------------------------------|------|----|
| 40x6,0            | 60.3<br>76.1<br>consecutive<br>pipe diameter<br>until<br>168.3   | 13,0 | 40 |
| 50x6,0            | 219.1<br>236.0<br>consecutive<br>pipe diameter<br>until<br>273.0 | 18,0 | 50 |
| 60x8,0            | 323.9<br>355.6<br>consecutive<br>pipe diameter<br>until<br>711.0 | 23,0 | 60 |

Other diameters on request. Please tell us the requested pipe diameter

SOUND INSULATED according to **DIN 4109** 