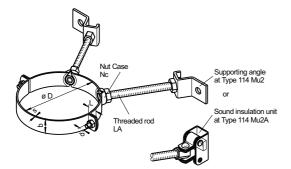

## 2 POINTS-VENT PIPE CLAMP

туре 114 Mu 2 114 Mu 2A

dipa

Presentation = Scope of delivery

Type 114 Mu 2

All dimensions in mm

| Material<br>b x s                                                          | øD                                                            | L  | d   | Nc                    | Standard<br>LA | Base region              |                                                 |
|----------------------------------------------------------------------------|---------------------------------------------------------------|----|-----|-----------------------|----------------|--------------------------|-------------------------------------------------|
|                                                                            |                                                               |    |     |                       |                | Type 114 Mu2             | Type 114 Mu2A                                   |
| 30x2,5                                                                     | 150.0<br>160.0<br>consecutive pipe<br>diameter until<br>500.0 | 20 | M 8 | <sup>for</sup><br>M10 | M10x110        | with 2 supporting angles | with 2 sound insulation<br>units Type 104 G-M10 |
|                                                                            |                                                               |    |     | <sup>for</sup><br>M12 | M12x110        | with 2 supporting angles | with 2 sound insulation<br>units Type 104 G-M12 |
| 40x4,0                                                                     | 150.0<br>160.0<br>consecutive pipe<br>diameter until<br>500.0 | 35 | M12 | <sup>for</sup><br>M12 | M12x110        | with 2 supporting angles | with 2 sound insulation<br>units Type 104 G-M12 |
|                                                                            |                                                               |    |     | <sup>for</sup><br>M16 | M16x140        | with 2 supporting angles |                                                 |
| Other diameters on request.<br>Please tell us the requested pipe diameter. |                                                               |    |     |                       |                |                          |                                                 |

## Description

Two pieces, 2 point pipe clamp with two nut cases, made of zinc-coated band steel or stainless steel quality A2 or A4 with punched pipe clamp connection screws. Suitable for all pipe types, particularly in outside with wind loads. The accurately fitting nut case are used to receive one inlay nut each and offer, in connection with lock nuts a clean shaped, form fitted connection to the threaded rods with high mechanical load capacity.