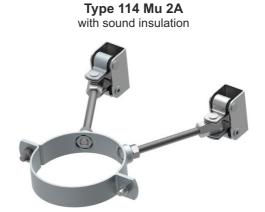

## 2 POINTS-VENT PIPE CLAMP

туре 114 Mu 2 114 Mu 2A

dipa

Presentation = Scope of delivery

Type 114 Mu 2

All dimensions in mm

| Material<br>b x s                                                          | øD                                                            | L  | d   | Nc                    | Standard<br>LA | Base region              |                                                 |
|----------------------------------------------------------------------------|---------------------------------------------------------------|----|-----|-----------------------|----------------|--------------------------|-------------------------------------------------|
|                                                                            |                                                               |    |     |                       |                | Type 114 Mu2             | Type 114 Mu2A                                   |
| 30x2,5                                                                     | 150.0<br>160.0<br>consecutive pipe<br>diameter until<br>500.0 | 20 | M 8 | <sup>for</sup><br>M10 | M10x110        | with 2 supporting angles | with 2 sound insulation<br>units Type 104 G-M10 |
|                                                                            |                                                               |    |     | <sup>for</sup><br>M12 | M12x110        | with 2 supporting angles | with 2 sound insulation<br>units Type 104 G-M12 |
| 40x4,0                                                                     | 150.0<br>160.0<br>consecutive pipe<br>diameter until<br>500.0 | 35 | M12 | <sup>for</sup><br>M12 | M12x110        | with 2 supporting angles | with 2 sound insulation<br>units Type 104 G-M12 |
|                                                                            |                                                               |    |     | <sup>for</sup><br>M16 | M16x140        | with 2 supporting angles |                                                 |
| Other diameters on request.<br>Please tell us the requested pipe diameter. |                                                               |    |     |                       |                |                          |                                                 |