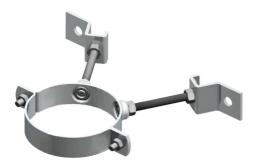

## Description

Two pieces, 2 point pipe clamp with two nut cases, made of zinc-coated band steel or stainless steel quality A2 or A4 with punched pipe clamp connection screws. Suitable for all pipe types, particularly in outside with wind loads. The accurately fitting nut case are used to receive one inlay nut each and offer, in connection with lock nuts a clean shaped, form fitted connection to the threaded rods with high mechanical load capacity.

## Preferable fields of application

Ventilation- and exhaust pipes, chimney construction

Also STAINLESS available RUST PROOF