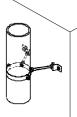

## 2 POINTS-VENT PIPE CLAMP

туре 114 Mu 2 114 Mu 2A

dipa

Presentation = Scope of delivery

Type 114 Mu 2

All dimensions in mm

| Material<br>b x s                                                          | øD                                                            | L  | d   | Nc                    | Standard<br>LA | Base region              |                                                 |
|----------------------------------------------------------------------------|---------------------------------------------------------------|----|-----|-----------------------|----------------|--------------------------|-------------------------------------------------|
|                                                                            |                                                               |    |     |                       |                | Type 114 Mu2             | Type 114 Mu2A                                   |
| 30x2,5                                                                     | 150.0<br>160.0<br>consecutive pipe<br>diameter until<br>500.0 | 20 | M 8 | <sup>for</sup><br>M10 | M10x110        | with 2 supporting angles | with 2 sound insulation<br>units Type 104 G-M10 |
|                                                                            |                                                               |    |     | <sup>for</sup><br>M12 | M12x110        | with 2 supporting angles | with 2 sound insulation<br>units Type 104 G-M12 |
| 40x4,0                                                                     | 150.0<br>160.0<br>consecutive pipe<br>diameter until<br>500.0 | 35 | M12 | <sup>for</sup><br>M12 | M12x110        | with 2 supporting angles | with 2 sound insulation<br>units Type 104 G-M12 |
|                                                                            |                                                               |    |     | <sup>for</sup><br>M16 | M16x140        | with 2 supporting angles |                                                 |
| Other diameters on request.<br>Please tell us the requested pipe diameter. |                                                               |    |     |                       |                |                          |                                                 |

## Description

Two pieces, 2 point pipe clamp with two nut cases, made of zinc-coated band steel or stainless steel quality A2 or A4 with punched pipe clamp connection screws. Suitable for all pipe types, particularly in outside with wind loads. The accurately fitting nut case are used to receive one inlay nut each and offer, in connection with lock nuts a clean shaped, form fitted connection to the threaded rods with high mechanical load capacity.