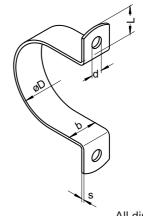

| WW\ | N.di | pa.d | е |
|-----|------|------|---|
|     |      |      |   |

PIPE CLAMP one piece туре 115 115 Gu

Type 115 Gu with elastomer inlay

| Material<br>b x s                                           | øD                                                                         | L  | d    |  |
|-------------------------------------------------------------|----------------------------------------------------------------------------|----|------|--|
| 20x1,5                                                      | 21.3<br>22.0<br>26.9<br>consecutive<br>pipe diameter<br>until<br>50.0      | 20 | 6,5  |  |
| 20x2,0                                                      | 42.0<br>42.4<br>44.5<br>consecutive<br>pipe diameter<br>until<br>630.0     | 20 | 6,5  |  |
| 30x2,5                                                      | 50.0<br>51.0<br>54.0<br>consecutive<br>pipe diameter<br>until<br>1000.0    | 30 | 11,0 |  |
| 40x4,0                                                      | 100.0<br>108.0<br>110.0<br>consecutive<br>pipe diameter<br>until<br>1000.0 | 35 | 14,0 |  |
| Other diameters on request.<br>Please tell us the requested |                                                                            |    |      |  |

Please tell us the requested pipe diameter.

All dimensions in mm