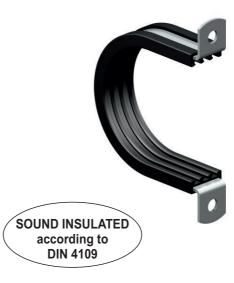

## Description

Highly resilient, clean shaped, one piece pipe clamp made of zinc-coated band steel. The fastening serves for direct mounting on consoles, profil rails, walls or other. For usage with copper pipes the pipe clamp receives a glass fibre inlay. The glass fibre is resistant to constant temperatures up to 500°C. To corresponds to the requirements of sound protection the pipe clamp is delivered with an elastomer inlay on request.